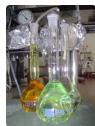

# Microfiltration (MF) systems enable the selective removal of larger macromolecules yielding a filtrate crystal clear.

The *Microfiltration* systems from *MMS* can clarify plant extract solutions removing sub-micron particles and molecules. microfiltration physically retains larger molecules including microbes making your filtrate not only clear, but also sterile.

The **MMS** SwissFlow MF systems enables the clarification and stabilization of plant extracts either in aqueous or alcohol solutions. For clarification of plant extracts MMS select either ceramic or polymer based membranes in hollow fibre modules.