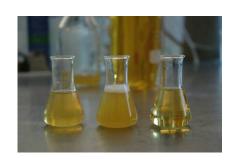

# Microfiltration (MF) systems enable the selective removal of larger macromolecules yielding a filtrate crystal clear.

The *Microfiltration* systems from *MMS* can clarify plant extract solutions removing sub-micron particles and molecules. microfiltration physically retains larger molecules including microbes making your filtrate not only clear, but also sterile.

The **MMS** SwissFlow MF systems enables the clarification and stabilization of plant extracts either in aqueous or alcohol solutions. For clarification of plant extracts MMS select either ceramic or polymer based membranes in hollow fibre modules.