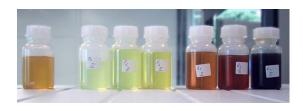

# Microfiltration (MF) systems enable the selective removal of larger macromolecules yielding a filtrate crystal clear.

The *Microfiltration* systems from *MMS* can clarify plant extract solutions removing sub-micron particles and molecules. microfiltration physically retains larger molecules including microbes making your filtrate not only clear, but also sterile.

The **MMS** SwissFlow MF systems enables the clarification and stabilization of plant extracts either in aqueous or alcohol solutions. For clarification of plant extracts MMS select either ceramic or polymer based membranes in hollow fibre modules.